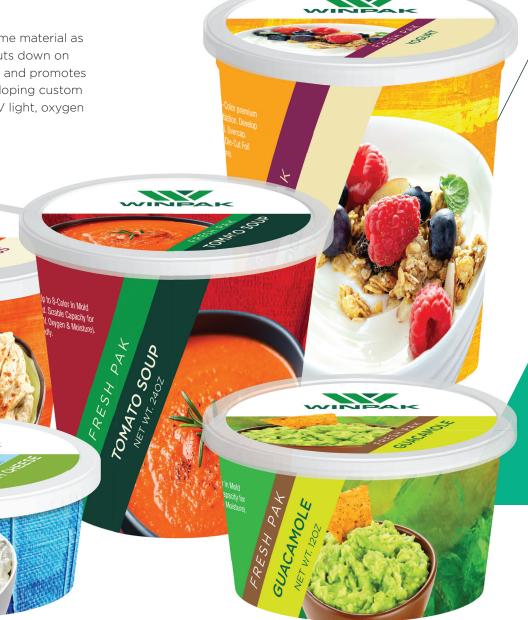

# SOLVING PROBLEMS & OFFERING CUSTOM PACKAGING ARE WHAT WE DO BEST.

Winpak is the only supplier that can deliver the complete package solution of IML Container, IML Overcap and Die-Cut Lidding.

Our Overcaps are made from the same material as the container and the label, which cuts down on waste, reduces assembly labor costs and promotes recycling. We also specialize in developing custom barrier packaging, which includes UV light, oxygen and moisture barriers.

#### **Attributes**

- Global Partner with Facilities in the U.S.
- Provide Up to 8-Color In Mold Labeling (IML)
- Provide Both the IML Top and Foil Lid
- Sizable Capacity for Die-Cut Foil Lid Stock
- Offer Specialty Barriers (UV, Oxygen & Moisture)
- Specialize in Custom Jobs
- Environmentally Friendly