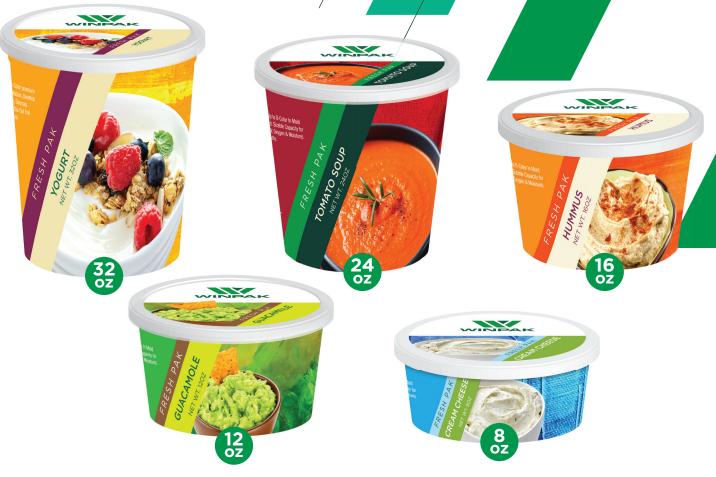

# SOLVING PROBLEMS & OFFERING CUSTOM PACKAGING ARE WHAT WE DO BEST.

Winpak is the only supplier that can deliver the complete package solution of IML Container, IML Overcap and Die-Cut Lidding.

Our Overcaps are made from the same material as the container and the label, which cuts down on waste, reduces assembly labor costs and promotes recycling. We also specialize in developing custom barrier packaging, which includes UV light, oxygen and moisture barriers.

#### **Attributes**

- Global Partner with Facilities in the U.S.
- Provide Up to 8-Color In Mold Labeling (IML)
- Provide Both the IML Top and Foil Lid
- Sizable Capacity for Die-Cut Foil Lid Stock
- Offer Specialty Barriers (UV, Oxygen & Moisture)
- Specialize in Custom Jobs
- Environmentally Friendly